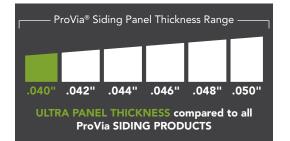

# WHAT'S INSIDE **SUPER POLYMER?**

A strong molecular chain that provides

superior color retention +

### weather resistance

ProVia's Super Polymer formulation is comprised of our Tri-Pigment Reflective Technology, Weather Barrier Shield, SPX-2000 UV Protection and Color Keeper Anti-Fade Protection. Inorganic materials, anti-weathering ingredients, butyl and acrylic modifiers are melded together to create a strong molecular chain for superior color retention and weather resistance.

### **SUPER POLYMER MEANS PEACE OF MIND**

knowing your home is clad in the industry's best vinyl siding