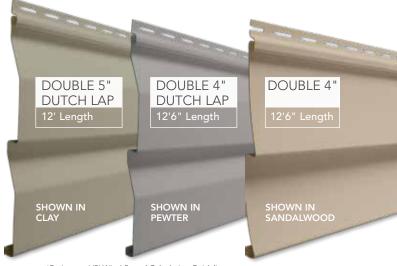

## **ULTRA PROFILES**

### **PANEL LEG**

• Secures and completes the lock

SHOWN IN ANTIQUE WHITE DOUBLE 5" DUTCH LAP