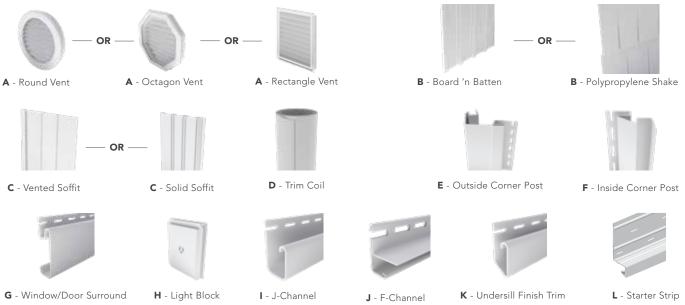

## **COMPLETE** THE LOOK!

Coordinate HeartTech with our extensive portfolio of exterior products!

## COORDINATING ACCESSORIES

"To serve, by caring for details in ways others won't." It's not just our mission, but a way of letting our light shine every day at ProVia®. We continually strive to put these words into action by providing unmatched quality and service. The heart-shaped weep hole symbolizes each employee's commitment to devoting the utmost care, pride and quality into each building product we manufacture...it's The Professional Way.