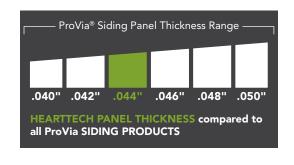

# THE DIFFERENCE IS IN THE DETAILS

HeartTech® has been our number one selling product for nearly 30 years, and with so many key attributes, it's easy to see why. We've engineered this .044" product with sophisticated oak woodgrain to perform at its best. HeartTech utilizes our Super Polymer Formulation while offering an optimum rigid structural design. Plus, it's backed by a Lifetime Limited Warranty, making it an excellent choice for home siding.