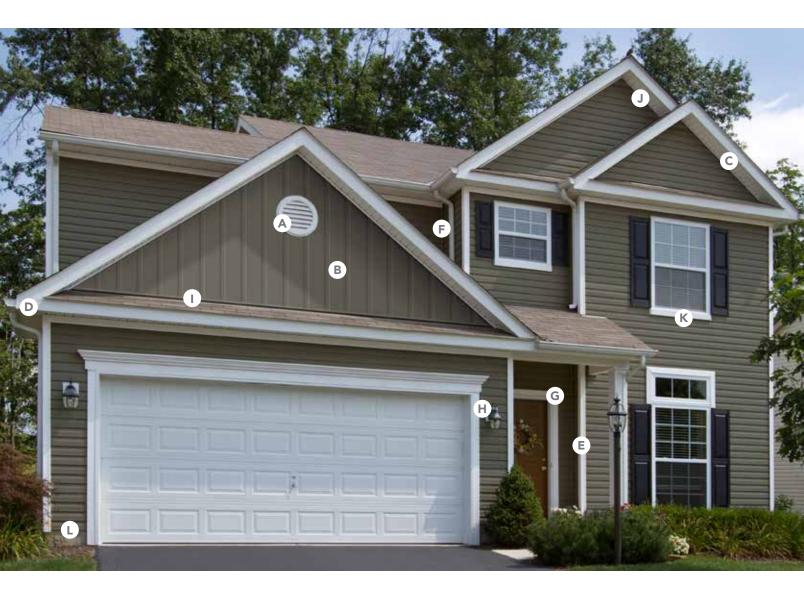

## **COMPLETE** THE LOOK!

Coordinate HeartTech with our extensive portfolio of exterior products!

## COORDINATING ACCESSORIES

"To serve, by caring for details in ways others won't." It's not just our mission, but a way of letting our light shine every day at ProVia®. We continually strive to put these words into action by providing unmatched quality and service. The heart-shaped weep hole symbolizes each employee's commitment to devoting the utmost care, pride and quality into each building product we manufacture...it's The Professional Way.