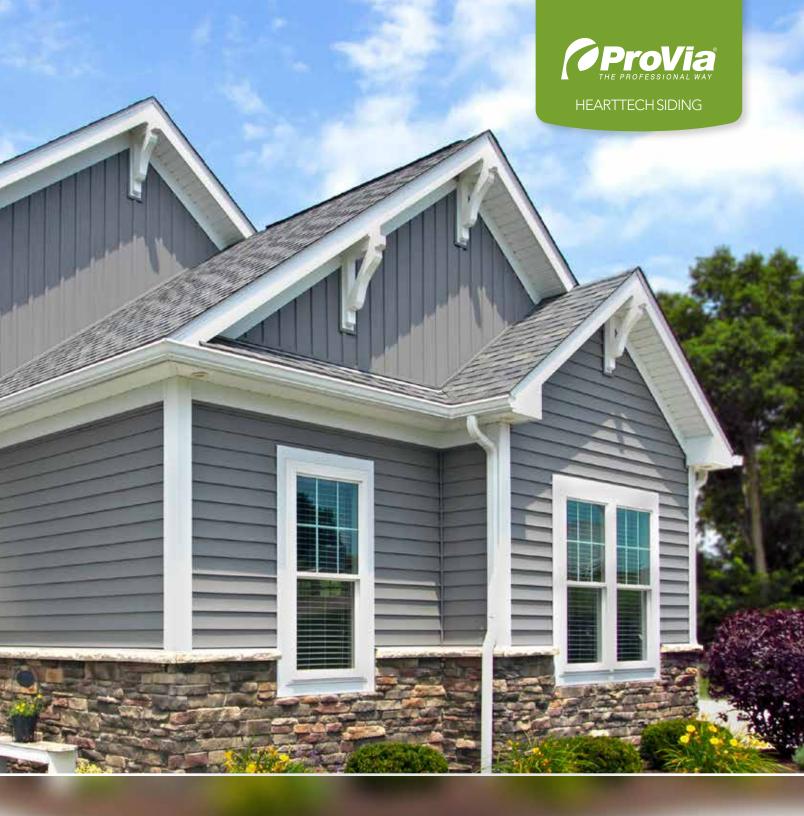

# HEARTTECH® SUPER POLYMER SIDING

# THE DIFFERENCE IS IN THE DETAILS

HeartTech® has been our number one selling product for nearly 30 years, and with so many key attributes, it's easy to see why. We've engineered this .044" product with sophisticated oak woodgrain to perform at its best. HeartTech utilizes our Super Polymer Formulation while offering an optimum rigid structural design. Plus, it's backed by a Lifetime Limited Warranty, making it an excellent choice for home siding.