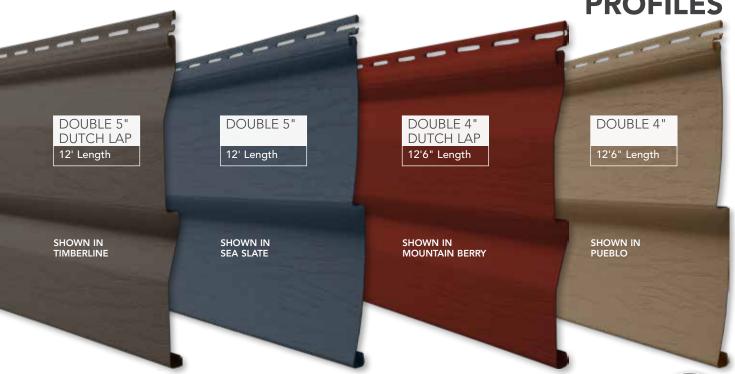

.

Visit **provia.com/siding** for more information on how to clean vinyl siding.



Unlike fiber cement, wood or stucco, ProVia's Super Polymer formulation is engineered with high-grade weathering defenses that enhance the inherent water resistance of vinyl. This ensures moisture management for your home's exterior and provides long-lasting performance for the life of the product.

### QUALITY SECOND TO **NONE**





ProVia® vinyl siding products are precisely engineered to meet or exceed ASTM standards set forth by the Vinyl Siding Institute (VSI).

As a result, contractors, installers and homeowners benefit from product durability, longevity and performance for a lifetime.

## HEARTTECH® COLORS

#### **LIFESTYLE COLLECTION**

#### **SIGNATURE COLLECTION**





# HEARTTECH **PROFILES**



## **COMPLETE** THE LOOK!

Coordinate HeartTech with our extensive portfolio of exterior products!



## COORDINATING ACCESSORIES









"To serve, by caring for details in ways others won't." It's not just our mission, but a way of letting our light shine every day at ProVia®. We continually strive to put these words into action by providing unmatched quality and service. The heart-shaped weep hole symbolizes each employee's commitment to devoting the utmost care, pride and quality into each building product we manufacture...it's The Professional Way.



© 2023 ProVia H-MK-20500-24 | 08/23



Distributed by: