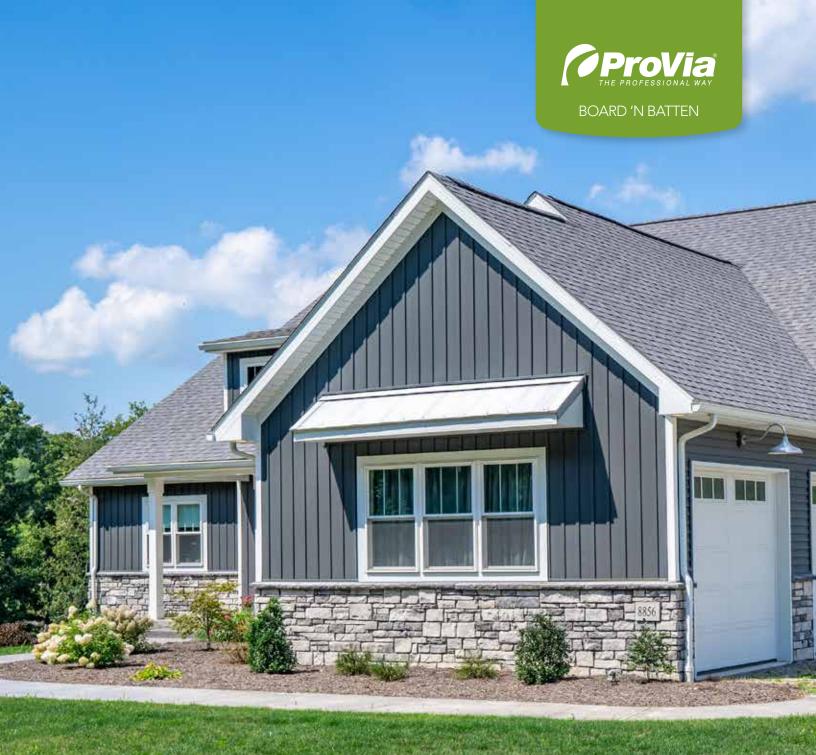

# **BOARD 'N BATTEN** SUPER POLYMER VERTICAL SIDING

## ADD VISUAL INTEREST TO ANY ARCHITECTURAL STYLE WITH **BOARD 'N BATTEN**

**MOUNTAIN BERRY** 

**ProVia's® Board 'n Batten** recreates the classic vertical panel. As material and design choices continue to expand, BnB offers a versatile siding alternative. Use the striking dimensional finish of BnB as your home's primary exterior finish or to accent entryways, gables, porches, dormers or build-outs.

Historically a staple of Arts and Crafts architecture, Board 'n Batten is a centuries-old siding style that makes it easy to add distinctive details to your home. No matter the architectural style of your home – from Craftsman to Farmhouse to Victorian – BnB imparts a rustic, handmade quality even to new homes built in unmistakably contemporary styles.

# CLASSIC STYLE, ENGINEERED TO PERFORM

The term "batten" refers to the strip of molding placed across the joint between boards. The resulting look boasts an attractive geometry of strong vertical lines balanced by a sense of texture across the horizontal face.