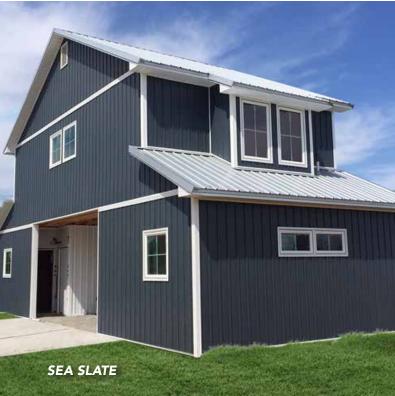

## CEDAR**MAX**®

- Backed with rigid EPS foam insulation increasing the total wall R-value of your home
- Super Polymer Formulation
- Maximum energy savings
- Greater impact resistance than regular siding
- Tri-Pigment Technology & Weather Barrier Shield
- 11/8" overall insulated siding system thickness
- Able to withstand winds of 179 (mph, ASD)\*
- Standard Design Pressure Rating: 77.7 psf (ASD)\*
- Meets or exceeds ASTM D7793
- Lifetime Limited Warranty

\*Rating per VSI Wind Speed Calculation Guidelines

Wide 8" face is designed for the locked pieces to be centered on a stud for an easy, secure installation.

CedarMAX

**Cedar Peaks** 

a

EPS Insulation available on CedarMAX