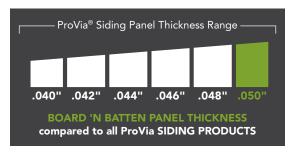

Faithful to its original design from centuries ago, these vertical panels feature:

- Standard: 6¼" board face and a 1¾" batten strip – a full 8" panel that is wider than comparable products
- Lifetime Limited Warranty
- Tested and certified to meet or exceed ASTM standards & VSI Product Certification
- .050" panel thickness for strength and durability