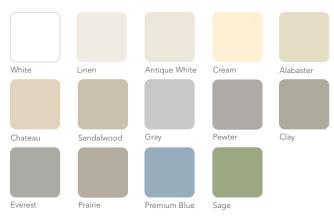

- A concentration of precisely formulated antiweathering materials at the product surface.
- Helps ensure long-lasting color fidelity and maintenance freedom for your home's exterior.



SPX-2000 UV Protection

• Helps block the destructive effects of the sun's UV rays.

#### QUALITY SECOND-TO-NONE



ProVia's vinyl siding products are meticulously engineered to meet or exceed ASTM standards set forth by the Vinyl Siding Institute (VSI). As a result, contractors, installers and homeowners benefit from product durability, longevity and performance for a lifetime.



#### **Color Keeper Anti-Fade Protection**

 Meticulously engineered with the finest mix of ingredients that build a stronger molecular chain for superior color retention.

## BOARD 'N BATTEN COLORS

#### LIFESTYLE COLLECTION



#### SIGNATURE COLLECTION



#### CEDARMAX<sup>®</sup> Coordinating Accessories

- Soffit (Center Vent, Full Vent & Hidden Vent)
- 1<sup>1</sup>/<sub>8</sub>" J-Channel
- 1<sup>1</sup>/<sub>8</sub>" Inside Corner Post
- $1\frac{1}{8}$ " Outside Corner Post with  $3\frac{3}{4}$ " or 5" Face
- $1^{1}\!/_{\!8}"$  Window/Door Surround with  $3^{1}\!/_{\!2}"$  Face
- $1\frac{1}{8}$ " Transition Trim with 5" Face
- Undersill Trim
- Starter Strip

#### **CEDAR PEAKS®** Coordinating Accessories

- Soffit (Center Vent, Full Vent & Hidden Vent)
- <sup>5</sup>/<sub>8</sub>" or <sup>3</sup>/<sub>4</sub>" J-Channel
- ¾" Inside Corner Post
- $\frac{5}{8}$ " or  $\frac{3}{4}$ " Outside Corner Post with  $\frac{3}{4}$ " Face
- Designer Brick Mold/J-Channel
- $3_{4}$ " Window/Door Surround with  $3_{2}$