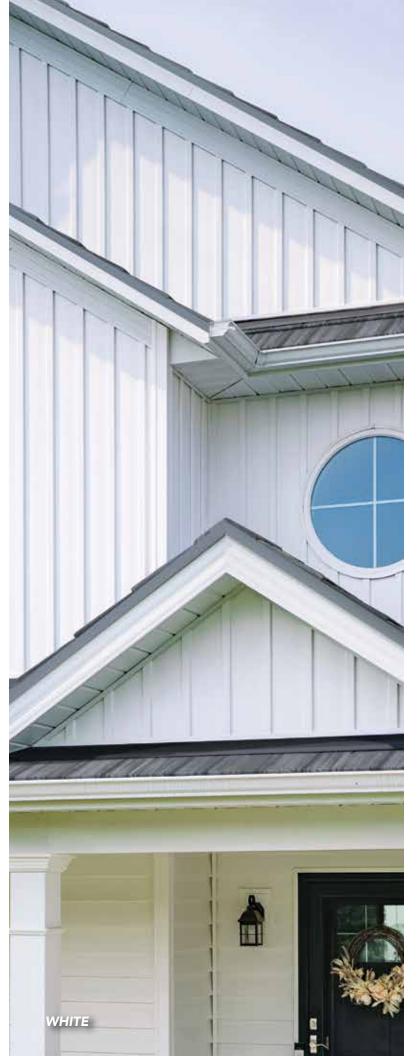

# **BOARD 'N BATTEN** SUPER POLYMER VERTICAL SIDING

## ADD VISUAL INTEREST TO ANY ARCHITECTURAL STYLE WITH **BOARD 'N BATTEN**

**MOUNTAIN BERRY** 

**ProVia's® Board 'n Batten** recreates the classic vertical panel. As material and design choices continue to expand, BnB offers a versatile siding alternative. Use the striking dimensional finish of BnB as your home's primary exterior finish or to accent entryways, gables, porches, dormers or build-outs.

Historically a staple of Arts and Crafts architecture, Board 'n Batten is a centuries-old siding style that makes it easy to add distinctive details to your home. No matter the architectural style of your home – from Craftsman to Farmhouse to Victorian – BnB imparts a rustic, handmade quality even to new homes built in unmistakably contemporary styles.

# CLASSIC STYLE, ENGINEERED TO PERFORM

The term "batten" refers to the strip of molding placed across the joint between boards. The resulting look boasts an attractive geometry of strong vertical lines balanced by a sense of texture across the horizontal face.

Faithful to its original design from centuries ago, these vertical panels feature:

- Standard: 6¼" board face and a 1¾" batten strip – a full 8" panel that is wider than comparable products
- Lifetime Limited Warranty
- Tested and certified to meet or exceed ASTM standards & VSI Product Certification
- .050" panel thickness for strength and durability